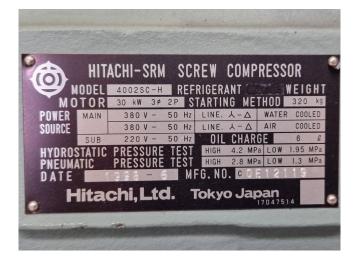

### **Specifications**

| Brand           | Hitachi            |
|-----------------|--------------------|
| Туре            | 4002SC-H           |
| Refrigerant     | Freon              |
| kW at 0ºC/+40ºC | 197,7*             |
| Sight Glass     | ✓                  |
| m3 / h          | 137,4 m³/h         |
| Remarks         | *Capacity based on |
|                 | +4.4ºC/+40.6ºC     |
| Weight in kg.   | 320 kg             |
| Sizes           | 1100x500x520 mm    |
|                 | (LxWxH)            |
| Stock           | 1                  |

#### Used Hitachi 4002SC-H

Overhauled Hitachi 4002SC-H semihermetic screw compressor on Freon with a displacement of 137,4 m<sup>3</sup>/h. \*Why choose for HOSBV? We are not only the largest used refrigeration specialist in Europe, but also, we deliver all equipment including an extensive test, warranty and industrial cleaning. \*Optional we can also perform a new paint job and arrange the logistics.