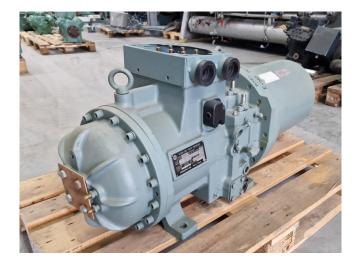

### Hitachi 4002SC-H

#### Used Hitachi 4002SC-H

Overhauled Hitachi 4002SC-H semihermetic screw compressor on Freon with a displacement of 137,4 m<sup>3</sup>/h. \*Why choose for HOSBV? We are not only the largest used refrigeration specialist in Europe, but also, we deliver all equipment including an extensive test, warranty and industrial cleaning. \*Optional we can also perform a new paint job and arrange the logistics.