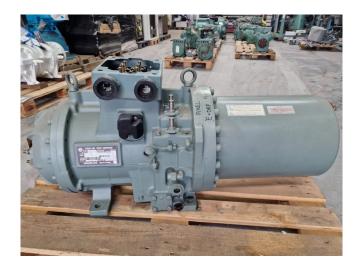

### Hitachi 4002SC-H

#### Used Hitachi 4002SC-H

Overhauled Hitachi 4002SC-H semihermetic screw compressor on Freon with a displacement of 137,4 m<sup>3</sup>/h. \*Why choose for HOSBV? We are not only the largest used refrigeration specialist in Europe, but also, we deliver all equipment including an extensive test, warranty and industrial cleaning. \*Optional we can also perform a new paint job and arrange the logistics.