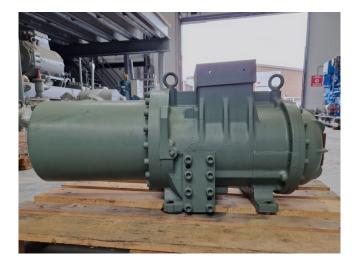

### Hitachi 4002SC-H

#### Used Hitachi 4002SC-H

Overhauled Hitachi 4002SC-H semihermetic screw compressor on Freon with a displacement of 137,4 m<sup>3</sup>/h. \*Why choose for HOSBV? We are not only the largest used refrigeration specialist in Europe, but also, we deliver all equipment including an extensive test, warranty and industrial cleaning. \*Optional we can also perform a new paint job and arrange the logistics.