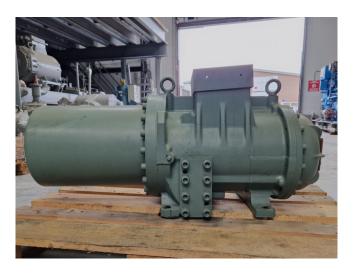

### Hitachi 4002SC-H

#### Used Hitachi 4002SC-H

Overhauled Hitachi 4002SC-H semihermetic screw compressor on Freon with a displacement of 137,4 m<sup>3</sup>/h. \*Why choose for HOSBV? We are not only the largest used refrigeration specialist in Europe, but also, we deliver all equipment including an extensive test, warranty and industrial cleaning. \*Optional we can also perform a new paint job and arrange the logistics.